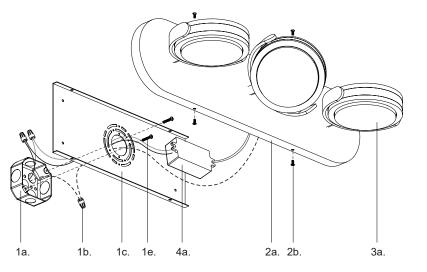

#### Step 2

Separate mounting plate (1c) from canopy (2a) by removing canopy screws (2b).

#### Step 3

Attach mounting plate (1c) to electrical junction box (1a) using junction box screws provided (1e) in hardware package.

#### Step 4

Make proper electrical connections (**black** to **hot** "L", **white** to **neutral** "N", **ground** to "**GND**") with wire nuts (1b) provided in hardware package and place driver (4a) in canopy (2a).

#### Step 5

Attach canopy (2a) to mounting plate (1c) with canopy screws (2b).

#### Step 6

Tilt heads (3a) in desired position

You are now ready to enjoy your fixture.